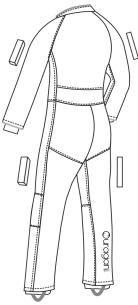

| AMOUNT OF DRAG |  |      |  |  |  |  |
|----------------|--|------|--|--|--|--|
| Arms           |  | Legs |  |  |  |  |

|     | MEASUREMENTS              |          |      |                     |  |  |  |  |
|-----|---------------------------|----------|------|---------------------|--|--|--|--|
| Α   | Mid back to wrist bone    |          | Kalt | Waist to knee       |  |  |  |  |
| A1  | Mid back to end of desire | d lenght |      |                     |  |  |  |  |
| A2  | Circ. At arm cuff         |          | L    | Crotch to floor     |  |  |  |  |
| В   | Mid back to elbow         |          | Lalt | Waist to floor      |  |  |  |  |
| С   | Shoulder to shoulder      |          | L1   | Crotch to desired   |  |  |  |  |
|     |                           |          |      | length inside leg   |  |  |  |  |
| D   | Wrist                     |          | L2   | Circ. At leg cuff   |  |  |  |  |
| E   | Biceps (flexed)           |          | М    | Calf (widest part)  |  |  |  |  |
| F   | Chest                     |          | Ν    | Ankle               |  |  |  |  |
| G 1 | Waist ( on navel)         |          | 0    | Neck (base of neck) |  |  |  |  |
| Н   | Hip (widest part)         |          | Р    | All body            |  |  |  |  |
| 1   | Body                      |          |      |                     |  |  |  |  |
| J   | Thigh (widest part)       |          |      |                     |  |  |  |  |
| К   | Crotch to knee            |          |      |                     |  |  |  |  |