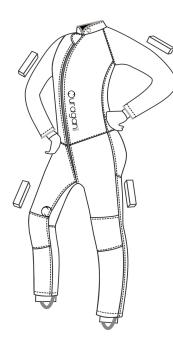

| AMOUNT OF DRAG |  |      |  |  |  |  |
|----------------|--|------|--|--|--|--|
| Arms           |  | Legs |  |  |  |  |

|     | MEASUREMENTS              |          |      |                     |  |  |  |  |
|-----|---------------------------|----------|------|---------------------|--|--|--|--|
| Α   | Mid back to wrist bone    |          | Kalt | Waist to knee       |  |  |  |  |
| A1  | Mid back to end of desire | d lenght |      |                     |  |  |  |  |
| A2  | Circ. At arm cuff         |          | L    | Crotch to floor     |  |  |  |  |
| В   | Mid back to elbow         |          | Lalt | Waist to floor      |  |  |  |  |
| С   | Shoulder to shoulder      |          | L1   | Crotch to desired   |  |  |  |  |
|     |                           |          |      | length inside leg   |  |  |  |  |
| D   | Wrist                     |          | L2   | Circ. At leg cuff   |  |  |  |  |
| E   | Biceps (flexed)           |          | М    | Calf (widest part)  |  |  |  |  |
| F   | Chest                     |          | Ν    | Ankle               |  |  |  |  |
| G 1 | Waist ( on navel)         |          | 0    | Neck (base of neck) |  |  |  |  |
| Н   | Hip (widest part)         |          | Р    | All body            |  |  |  |  |
| 1   | Body                      |          |      |                     |  |  |  |  |
| J   | Thigh (widest part)       |          |      |                     |  |  |  |  |
| К   | Crotch to knee            |          |      |                     |  |  |  |  |