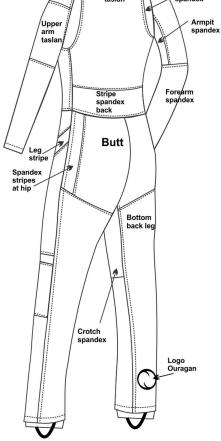

BUTT

**OURAGAN LOGO** 

Taslan

| Options                               | COLOR |  |
|---------------------------------------|-------|--|
| Inside collar spandex 20\$            |       |  |
| Reinf. knees with Cordura 20\$        |       |  |
| Cordura bottom back leg 6 inches 15\$ |       |  |
| Front lower leg Cordura 15\$          |       |  |
| Back lower leg cordura 20\$           |       |  |
| Spandex stripe back knee 20\$         |       |  |

| Chest front             |              |           |                | Armho                 | oles spandex  |   |   |  |
|-------------------------|--------------|-----------|----------------|-----------------------|---------------|---|---|--|
| Shoulders s             | pandex       |           |                | Upper                 | arms taslan   |   | · |  |
| Armpit spar             | ndex         |           |                | Forear                | ms spandex    |   |   |  |
| Back taslan             |              |           |                | Back St               | tripe spandex | < |   |  |
| Upper legs taslan front |              |           | Crotch spandex |                       |               |   |   |  |
| Upper knee              | es taslan    |           |                | Upper knees spandex   |               |   |   |  |
| Lower legs              | taslan front |           |                | Legs stripe           |               |   |   |  |
| Ankles span             | ıdex         |           |                | Bottom back leg       |               |   |   |  |
| Threads col             | or           |           |                | Spandex stripe at hip |               |   |   |  |
| COLLAR                  |              |           |                |                       |               |   |   |  |
| Inside                  |              | Outside   |                |                       | Piping        |   |   |  |
|                         | Style        | Rectangle |                |                       | Snap          |   |   |  |