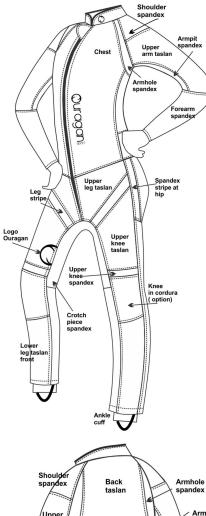

| Chest front             |              |           |                | Armho                 | oles spandex  |   |   |  |
|-------------------------|--------------|-----------|----------------|-----------------------|---------------|---|---|--|
| Shoulders s             | pandex       |           |                | Upper                 | arms taslan   |   | · |  |
| Armpit spar             | ndex         |           |                | Forear                | ms spandex    |   |   |  |
| Back taslan             |              |           |                | Back St               | tripe spandex | < |   |  |
| Upper legs taslan front |              |           | Crotch spandex |                       |               |   |   |  |
| Upper knee              | es taslan    |           |                | Upper knees spandex   |               |   |   |  |
| Lower legs              | taslan front |           |                | Legs stripe           |               |   |   |  |
| Ankles span             | ıdex         |           |                | Bottom back leg       |               |   |   |  |
| Threads col             | or           |           |                | Spandex stripe at hip |               |   |   |  |
| COLLAR                  |              |           |                |                       |               |   |   |  |
| Inside                  |              | Outside   |                |                       | Piping        |   |   |  |
|                         | Style        | Rectangle |                |                       | Snap          |   |   |  |