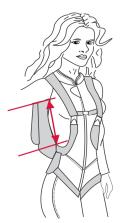

## How to measure

With your rig on, extend your arm as illustrated and take the measurement from armpit to the side strap, as shown on the right illustration.

This measurement is usually between 8" to 11.5"